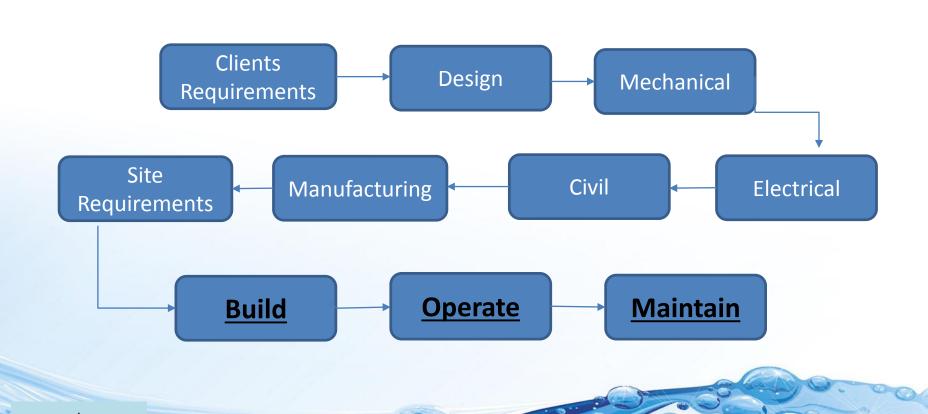

#### WHAT WE DO

MANUFACTURE ENGINEERED PUMPS

CONVENTIONAL PUMPS

TURNKEY PROJECTS

Services Pump design and manufacture

Supplied: Pump technical engineering support

Pump supply and customer aftersales support

Inspection and design engineering

Turnkey projects

Project management

Mechanical pump installation

Connecting pipework installation

Electrical motor installation

Electrical transformer installation

Electrical panel installation

Operational support and monitoring

B.O.M

**Operate** 

**Maintain** 

#### Services Supplied:

Pump design and manufacture

Pump technical engineering support

Pump supply and customer aftersales support

Inspection and design engineering

Turnkey projects

Project management

Mechanical pump installation

Connecting pipework installation

Electrical motor installation

Electrical transformer installation

Electrical panel installation

Operational support and monitoring