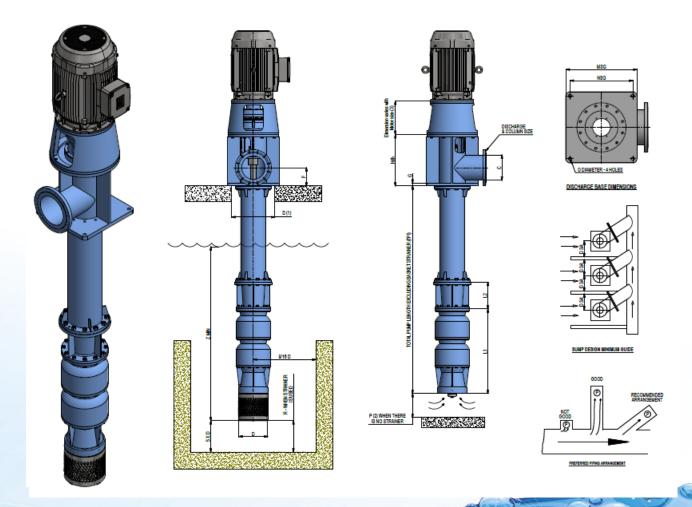

#### Pumps Product Range:

Horizontal Split Case Pump Vertical Turbine Pumps, Horizontal Multistage Pumps, End Suction Pumps, Process Pumps Mag Drive Pumps Vertical Sump Pumps, Submersible Pumps Self-Priming Pumps.

# Pump Products Available

Horizontal Split Case Pumps
Mag Drive Pumps
Vertical Turbine Pumps
Vertical Sump Pumps
Horizontal Multistage Pumps
Super Duplex Stainless Steel Pumps
Self-Priming Pumps
End Suction Pumps
Submersible Pumps
Process Pump
Chemical Pumps

#### Manufacturers of:

Vertical industrial turbine pumps

Multi-stage high pressure pumps

Split casing pumps

End suction pumps

Vertical sump pumps

API 610 pumps

Website: www.apepumps.co.za